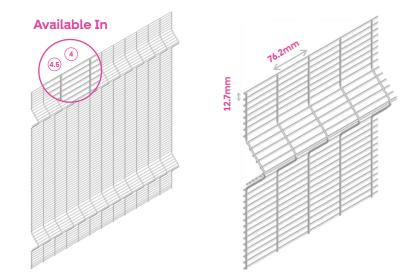

It performs as a temporary separation barrier, 3 meters high and 2.5 meters wide, which can be swiftly lifted and installed into place.

Offered In: • Galvanized Iron • Pure Polyester

**Colors Available:** 

Green Grey

Black

Customisable

| Mesh Size                 | Wire Diameter | Width  | Length | IS Standard       |  |
|---------------------------|---------------|--------|--------|-------------------|--|
| 76.20mmx12.70mm 4mm-4.5mm |               | 2500mm | 3000mm | IS 4948 & IS 4826 |  |