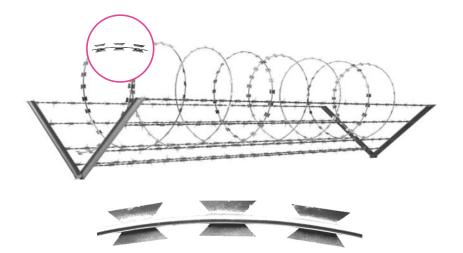

Customizable

**Іпсгеазе Іп Speed** Of Construction

Razor Wire is also known as concertina wire. It is a sort of present-day security fencing material with better insurance and fencing quality made of hot-plunged aroused steel sheets or stainless-steel sheets. With excellent and sharp edges and high tensile center wire, Concertina razor wire has the components of secure fencing, simple establishment, age resistance and different properties that can be put to various usages.

Concertina Razor Wire is generally utilized as a part of high review living arrangement locales, stockrooms, and in military fields and different destinations requiring serious fencing and security.