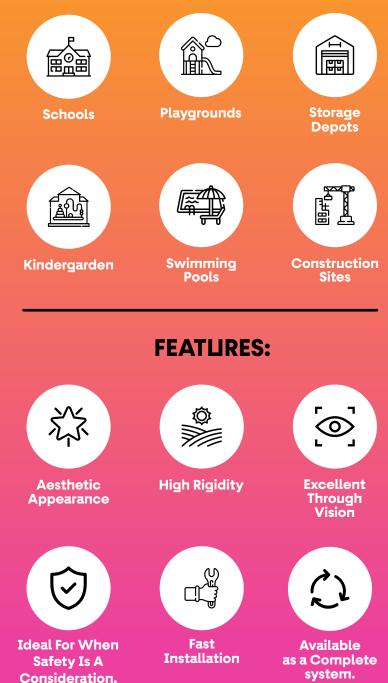

### **APPLICATIONS:**

Flood Walls

Amusement Park

**FEATURES:** 

Rolled Top or also known as seven mesh is ideal where safety is paramount. A safe mesh fence panel with a rolled top and bottom edge for added safety, the unique safe design ensures there are no protruding sharp edges. The safe and secure panel is extremely rigid while offering good see through visibility.

High-strength steel wires and a unique bending edges ensure its high safety; in addition, the structure on the top and bottom makes it more soft and beautiful to attract people's attention. We are committed to making it an ideal choice for those who want to have a practical and beautiful fence.