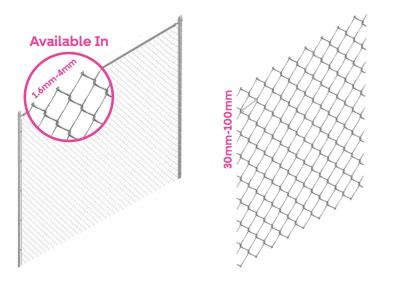

# FENCE

Chain link mesh run vertically and are bent into a zig-zag pattern so that each "zig" hooks with the wire immediately on one side and each "zag" with the wire immediately on the other. This forms the characteristic diamond pattern seen in this fence. The tightly spaced diamond steel mesh structure offers any fence the linear strength and texture it needs to keep animals safe and predators out.

Chain link is generally made of galvanized iron and is known to provide high durability and uplift the aesthetic value. The top and bottom of the fabric can be customized as either both knuckled, both twisted, or one of each depending upon the level of security required. It is widely used today just because of its fast production rate, simple and practical structure, and easy-to-transport features.

#### Offered In:

Galvanized Iron

Stainless Steel
 Poly Vinyl Chloride

| Mesh Size | Wire<br>Thickness | Height | Process   | Standard<br>Length | Tensile<br>Strength | IS Standard  |
|-----------|-------------------|--------|-----------|--------------------|---------------------|--------------|
| 30mmx30mn | 1.60mm            | 3000mm | Automatic | 15000mm            | 550N/m2             | IS 2721:2003 |