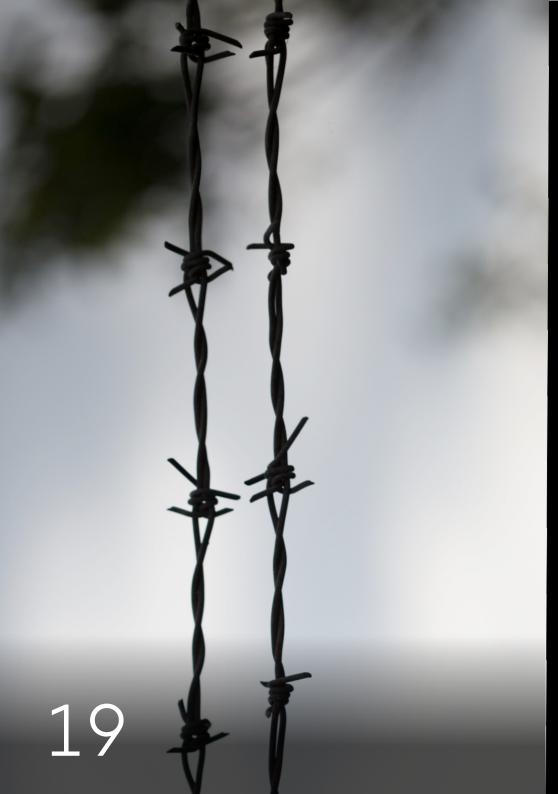

# BARBED WIRE

Barbed wire is a widespread and traditional method of fence used all over the world. Fence wires are normally made up of two longitudinal wires twisted together to create cable and wire barbs looped at regular intervals around one or both of the longitudinal wires. The twisted double wires add more strength and prevent breaking during contraction and expansion. Barbs are cut diagonally to give sharper points.

Barbed wires are widely preferred because they are cost-effective and are easy to install at a given space. Furthermore, they provide high dimensional accuracy, high service life and fine finish.

#### Offered In:

Colors Available:

Black

Customisable

| Barb Distance | Wire Thickness | Length Per Kg | Standard Roll | Tensile Strength | IS Standard |
|---------------|----------------|---------------|---------------|------------------|-------------|
| <b>75</b> mm  | 12mmX12mm      | 6000mm        | 40-45         | 550 N/m2         | IS 278:2009 |
| 75mm          | 13mmX13mm      | 8000mm        | 40-45         | 550 N/m2         | IS 278:2009 |
| 75mm          | 14mmX14mm      | 12000mm       | 40-45         | 550 N/m2         | IS 278:2009 |