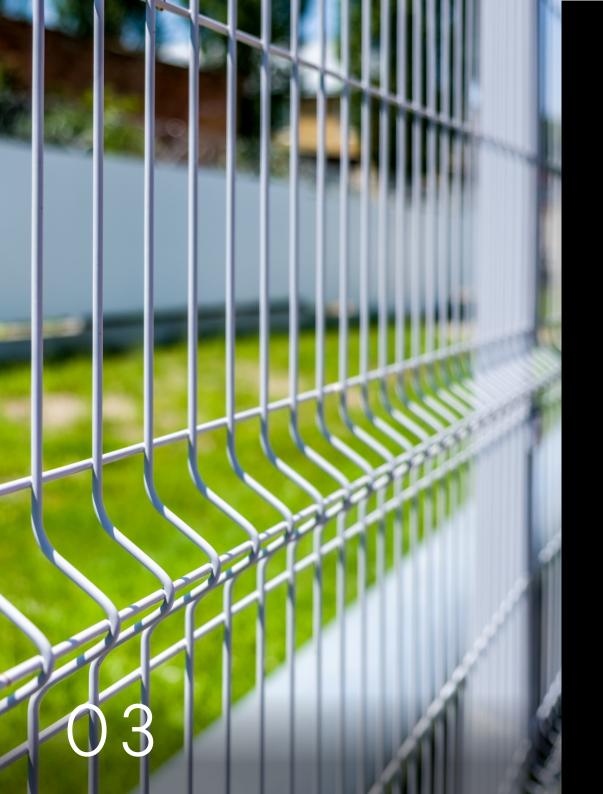

# V-BEND FENCE

As the name suggests, V-bend mesh is designed with a series of architectural "V" folds that reinforce the overall strength of the system. The wire mesh panels are fabricated in a pattern of horizontal and vertical wires welded at each intersection forming a rigid panel section.

It's highly favourable as it offers an aesthetic look to the premises and further beautifies the property. It is a visually appealing fence suitable for boundary, anti-intruder uses and keeps out unwanted visitors. The system is very easy and fast to install and integrates directly with a range of robust gates for a complete security solution. Installing a V-Bend fence, whether you own business property or simply wish to demarcate your home property, is one of the most promising ways to do so.