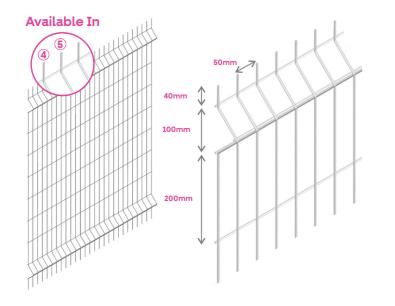

Offered In: • Mild Steel

Galvanized Iron

**Colors Available:** 

Green Grey

Customisable

Black

| Mesh Size    | Wire Diameter | Width  | Length | IS Standard       |
|--------------|---------------|--------|--------|-------------------|
| 200mm x 50mm | 4mm-5mm       | 2500mm | 3000mm | IS 4948 & IS 4826 |