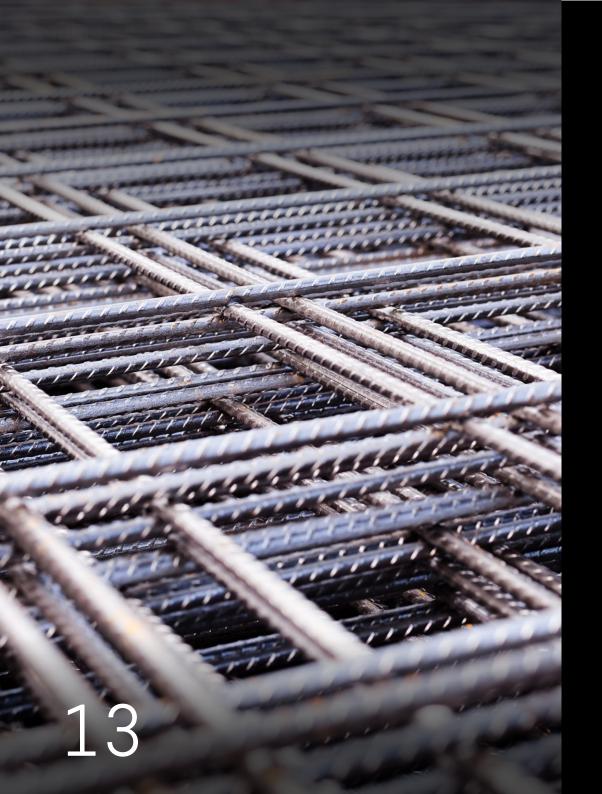

# WELD MESH

The Rebar/TMT weld mesh's unique ribbed design creates a stronger bond with the concrete or cement, providing additional support and strength to the structure while also extending its lifespan and durability. TMT weld mesh is the best solution for earthquake-prone zones due to their great tensile strength and flexibility.

TMT weld mesh has an advantage over welded wire mesh since it has a ribbed wire structure that helps it hold concrete and cuts down on cost and lead time of construction activities.

It can be divided into two types according to steel bar sizes used: heavy type (diameter of bar or rod 12mm minimum) and light type (diameter of rebar rods from 3mm up to 10mm).