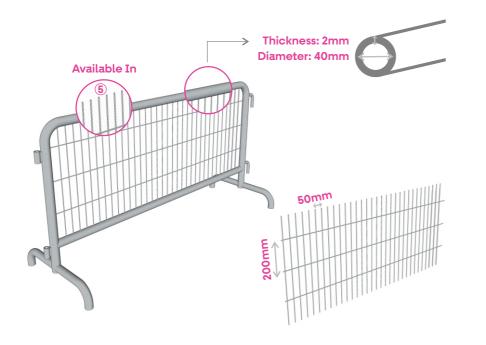

### BARRICADES

Temporary wire mesh barricades are also called mobile fence, temporary barricades, mobile safety fence, mobile fence, etc. It is suitable for temporary isolation, partition, enclosure and it is very flexible to use.

Temporary wire mesh barricades are produced using high quality galvanized steel tube as frame, and weld wire mesh with frame together.

Crowd Control barriers are commonly made of steel. It is most effective when the barriers are interlocked and connected into a line through the hooks on the side of each barrier. When the roadblocks are interlocked, the security personnel can create an impossible defence line because such a defence line is not easy to be overturned.

#### **Offered In:**

Galvanized Iron

• Pure Polyester

**Colors Available:** 

77

Grey

Black

Customisable

| Mesh Size      | Wire Dian | neter Width | Length |
|----------------|-----------|-------------|--------|
| 200mmx50mm 5mm |           | 1500mm      | 1200mm |

Green