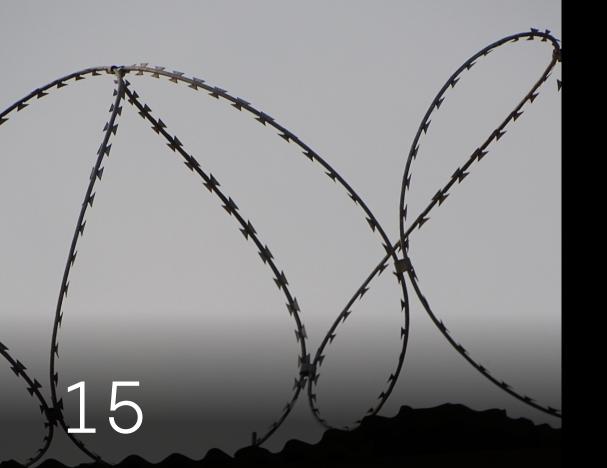

Customizable

**Іпсгеазе Іп Speed** Of Construction

Razor Wire is also known as concertina wire. It is a sort of present-day security fencing material with better insurance and fencing quality made of hot-plunged aroused steel sheets or stainless-steel sheets. With excellent and sharp edges and high tensile center wire, Concertina razor wire has the components of secure fencing, simple establishment, age resistance and different properties that can be put to various usages.

Concertina Razor Wire is generally utilized as a part of high review living arrangement locales, stockrooms, and in military fields and different destinations requiring serious fencing and security.

#### **Offered In:**

Galvanized Iron
 Stainless Steel
 Pure Polyester

**Product Range:** 

**Colors Available:** 

Grey Black

Customisable

Wire<br/>ThicknessStrip<br/>ThicknessCoil WidthStandard<br/>LengthUTSIS Standard2.5mm0.45mm300-1000mm6000mm1200MPAIS 4454