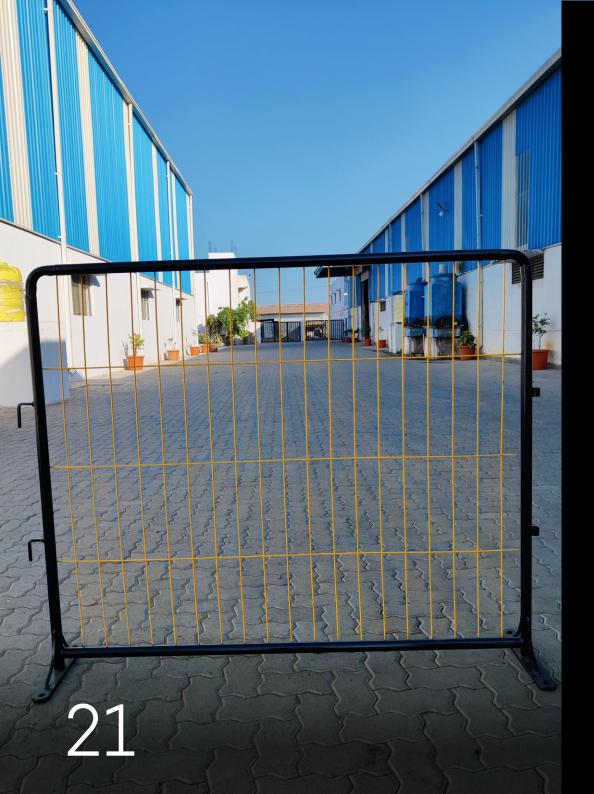

### BARRICADES

Temporary wire mesh barricades are also called mobile fence, temporary barricades, mobile safety fence, mobile fence, etc. It is suitable for temporary isolation, partition, enclosure and it is very flexible to use.

Temporary wire mesh barricades are produced using high quality galvanized steel tube as frame, and weld wire mesh with frame together.

Crowd Control barriers are commonly made of steel. It is most effective when the barriers are interlocked and connected into a line through the hooks on the side of each barrier. When the roadblocks are interlocked, the security personnel can create an impossible defence line because such a defence line is not easy to be overturned.

#### **Offered In:**

Galvanized Iron

• Pure Polyester

**Colors Available:** 

77

Grey

Black

Customisable

| Mesh Size      | Wire Dian | neter Width | Length |
|----------------|-----------|-------------|--------|
| 200mmx50mm 5mm |           | 1500mm      | 1200mm |

Green

#### **APPLICATIONS:**

Image: Strength & Durable

</t

Anti-Rust

Inter Locking

Clear Vision