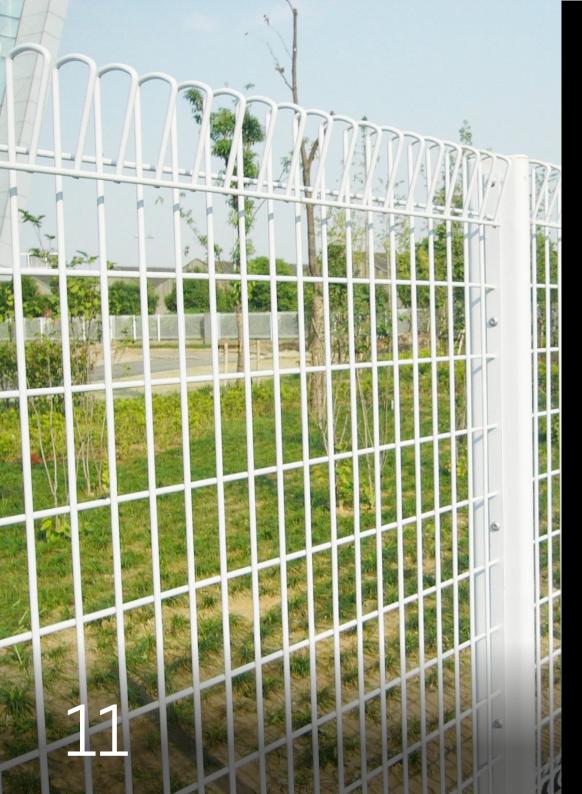

### **APPLICATIONS:**

Flood Walls

Amusement Park

**FEATURES:** 

Rolled Top or also known as seven mesh is ideal where safety is paramount. A safe mesh fence panel with a rolled top and bottom edge for added safety, the unique safe design ensures there are no protruding sharp edges. The safe and secure panel is extremely rigid while offering good see through visibility.

High-strength steel wires and a unique bending edges ensure its high safety; in addition, the structure on the top and bottom makes it more soft and beautiful to attract people's attention. We are committed to making it an ideal choice for those who want to have a practical and beautiful fence.