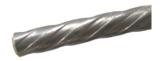

Customizable

**Іпсгеазе Іп Speed** Of Construction

Razor Wire is also known as concertina wire. It is a sort of present-day security fencing material with better insurance and fencing quality made of hot-plunged aroused steel sheets or stainless-steel sheets. With excellent and sharp edges and high tensile center wire, Concertina razor wire has the components of secure fencing, simple establishment, age resistance and different properties that can be put to various usages.

Concertina Razor Wire is generally utilized as a part of high review living arrangement locales, stockrooms, and in military fields and different destinations requiring serious fencing and security.

#### **Offered In:**

Galvanized Iron
 Stainless Steel
 Pure Polyester

**Product Range:** 

**Colors Available:** 

Grey Black

Customisable

Wire<br/>ThicknessStrip<br/>ThicknessCoil WidthStandard<br/>LengthUTSIS Standard2.5mm0.45mm300-1000mm6000mm1200MPAIS 4454