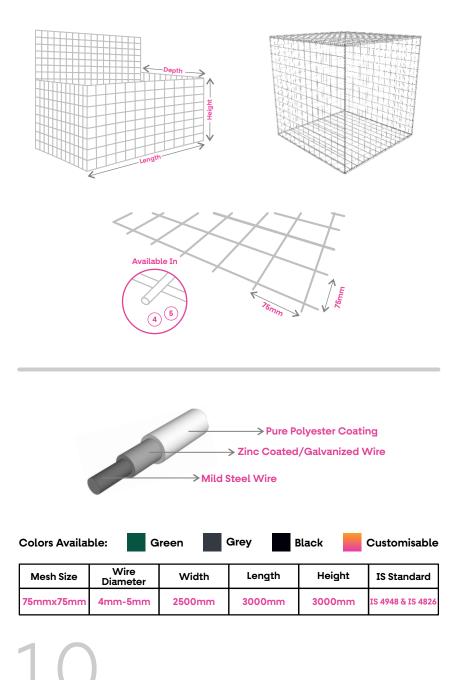

### **APPLICATIONS:**

Gabions are rectangular baskets made of extensively high tensile galvanized steel wire welded together. The baskets are filled with rock and stacked on top of one another to create a gravity wall. Gabions rely on the individual stones and boulders within the wire mesh interlocking for internal stability, as well as their bulk or weight to resist hydraulic and earth forces.

Furthermore, Gabions are a permeable structure that can be vegetated in some cases. Gabions are regarded as a "hard" construction solution with little habitat or aesthetic value.

Welded gabions come in a choice of sizes and shapes. Superior Weld Mesh has a broad spectrum of applications.

The product line includes the following:

- Gabion Walls
- Gabion Pillars
- Gabion Mattress
- Gabion Basket
- Gabion Wire mesh
- Architectural Gabions

Offered In: ● Mild Steel ● Galvanized Iron ● Pure Polyester