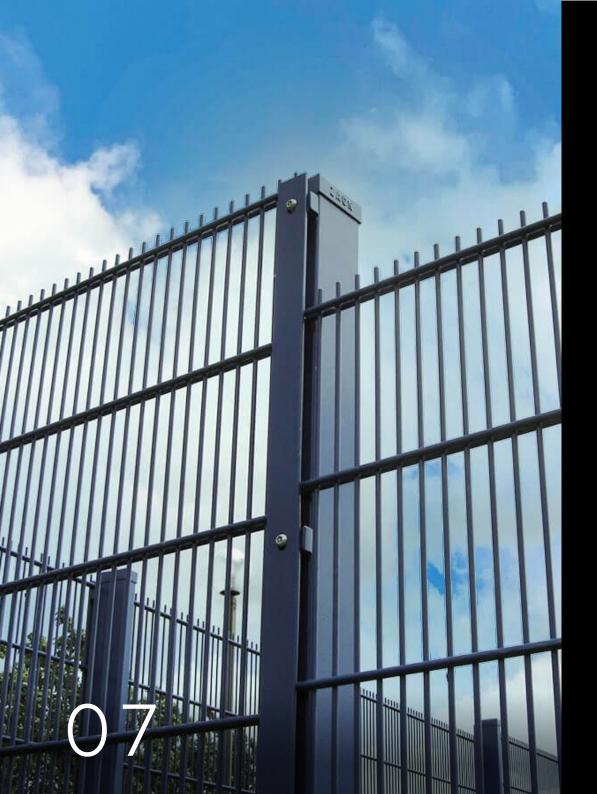

# V-BEND FENCE

As the name suggests, V-bend mesh is designed with a series of architectural "V" folds that reinforce the overall strength of the system. The wire mesh panels are fabricated in a pattern of horizontal and vertical wires welded at each intersection forming a rigid panel section.

It's highly favourable as it offers an aesthetic look to the premises and further beautifies the property. It is a visually appealing fence suitable for boundary, anti-intruder uses and keeps out unwanted visitors. The system is very easy and fast to install and integrates directly with a range of robust gates for a complete security solution. Installing a V-Bend fence, whether you own business property or simply wish to demarcate your home property, is one of the most promising ways to do so.