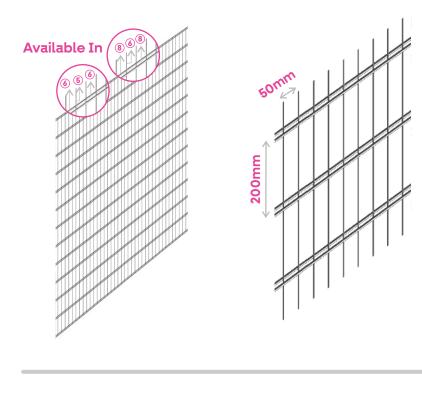

Offered In: • Mild Steel

Galvanized Iron

**Colors Available:** 

Green Grey

Customisable

Black

| Mesh Size    | Wire Diameter | Width  | Length | IS Standard       |
|--------------|---------------|--------|--------|-------------------|
| 200mm x 50mm | 4mm-5mm       | 2500mm | 3000mm | IS 4948 & IS 4826 |