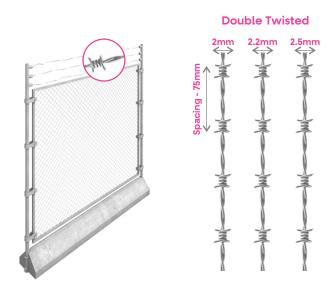

# BARBED WIRE

Barbed wire is a widespread and traditional method of fence used all over the world. Fence wires are normally made up of two longitudinal wires twisted together to create cable and wire barbs looped at regular intervals around one or both of the longitudinal wires. The twisted double wires add more strength and prevent breaking during contraction and expansion. Barbs are cut diagonally to give sharper points.

Barbed wires are widely preferred because they are cost-effective and are easy to install at a given space. Furthermore, they provide high dimensional accuracy, high service life and fine finish.

#### Offered In:

Colors Available:

Black

Customisable

| Barb Distance | Wire Thickness | Length Per Kg | Standard Roll | Tensile Strength | IS Standard |
|---------------|----------------|---------------|---------------|------------------|-------------|
| <b>75</b> mm  | 12mmX12mm      | 6000mm        | 40-45         | 550 N/m2         | IS 278:2009 |
| 75mm          | 13mmX13mm      | 8000mm        | 40-45         | 550 N/m2         | IS 278:2009 |
| 75mm          | 14mmX14mm      | 12000mm       | 40-45         | 550 N/m2         | IS 278:2009 |