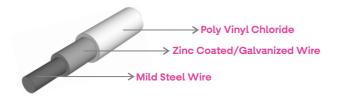

#### Offered In:

Galvanized Iron

Stainless Steel
 Poly Vinyl Chloride

| Mesh Size | Wire<br>Thickness | Height | Process   | Standard<br>Length | Tensile<br>Strength | IS Standard  |
|-----------|-------------------|--------|-----------|--------------------|---------------------|--------------|
| 30mmx30mn | 1.60mm            | 3000mm | Automatic | 15000mm            | 550N/m2             | IS 2721:2003 |