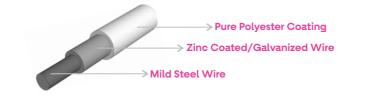

Chain link is generally made of galvanized iron and is known to provide high durability and uplift the aesthetic value. The top and bottom of the fabric can be customized as either both knuckled, both twisted, or one of each depending upon the level of security required. It is widely used today just because of its fast production rate, simple and practical structure, and easy-to-transport features.