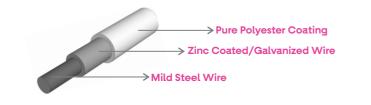

Offered In: • Mild Steel

Galvanized Iron

**Colors Available:** 

Green Grey

Customisable

Black

| Mesh Size    | Wire Diameter | Width  | Length | IS Standard       |
|--------------|---------------|--------|--------|-------------------|
| 200mm x 50mm | 4mm-5mm       | 2500mm | 3000mm | IS 4948 & IS 4826 |