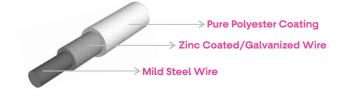

Offered In: • Mild Steel

Galvanized Iron

**Colors Available:** 

Green Grey

Customisable

Black

| Mesh Size    | Wire Diameter | Width  | Length | IS Standard       |
|--------------|---------------|--------|--------|-------------------|
| 200mm x 50mm | 4mm-5mm       | 2500mm | 3000mm | IS 4948 & IS 4826 |