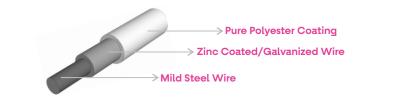

Offered In: • Mild Steel

Galvanized Iron

**Colors Available:** 

Green Grey

Customisable

Black

| Mesh Size    | Wire Diameter | Width  | Length | IS Standard       |
|--------------|---------------|--------|--------|-------------------|
| 200mm x 50mm | 4mm-5mm       | 2500mm | 3000mm | IS 4948 & IS 4826 |

#### Offered In: • Mild Steel •

Galvanized Iron

Pure Polyester

**Colors Available:** 

Green Grey

 Mesh Size
 Wire Diameter
 Width
 Length
 IS Standard

 200mmx50mm
 6-5-6mm | 8-6-8mm
 2500mm
 3000mm
 IS 4948 & IS 4826